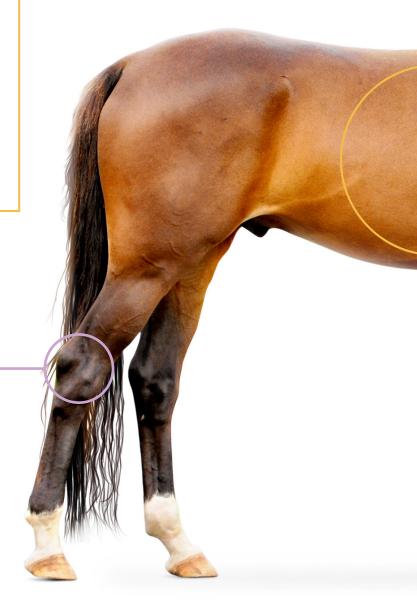

### JOINT HEALTH -

Support your horse's joint mobility with our highly palatable **First-Joint™ and First-Flex™** - full of industry confirmed active ingredients.

**First-Joint**<sup>™</sup> **21278734** 5 lbs | 4 / case

**21278735** 10 lbs | 4 / case

First-Flex<sup>™</sup> 21279037 32 oz | 6 / case