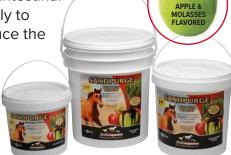

#### Sandpurge<sup>™</sup> Psyllium Pellets

This apple and molasses flavored pellet is formulated with 100% pure psyllium seed husk to aid in removing sand and dirt from the intestinal tract. Sandpurge<sup>™</sup> can be used as a top dress or fed separately to reduce gastrointestinal upset, increase gut function, and reduce the possibility of sand colic in horses and ponies.

| ITEM     | SIZE   | CASE QTY |
|----------|--------|----------|
| 21263338 | 5 lbs  | 4        |
| 21263340 | 10 lbs | 2        |
| 21263339 | 20 lbs | 1        |
| 21274018 | 40 lbs | 1        |